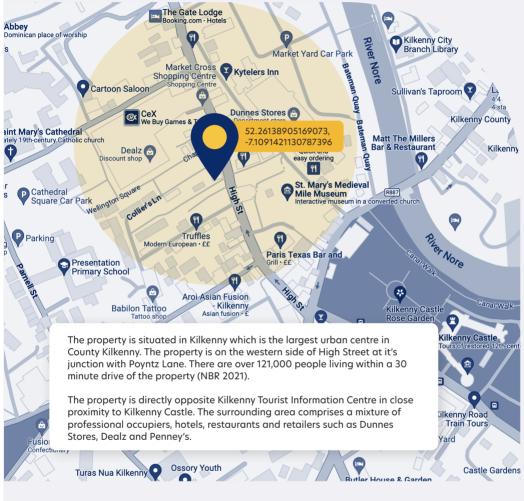

### FOR SALE FREEHOLD 27 HIGH STREET, KILKENNY

- Prime Freehold opportunity located in Kilkenny City
- Suitable for a variety of uses, subject to planning
- Extends to a total area of approximately (NIA) 325 sq m (3,500 sq ft) over five levels

27 High Street, Kilkenny, Co. Kilkenny, R95 T672



## LOCATION



### DESCRIPTION

The property comprises an exceptional five storey mid-terrace building, extending to approximately 325 sq m (3,500 sq ft) in total. The property comprises of lower ground to third floors. The lower ground floor contains storage rooms, the ground floor contains the main retail/office space, storage room, kitchen, W/C and garage. The first floor contains offices, kitchen and W/C. The second floor contains offices and storage rooms. The third floor contains storage rooms. There is a yard to the rear of the property. The property is a protected structure.

# FLOOR AREA (NIA)

| Description        | Sq. M | Sq. Ft |
|--------------------|-------|--------|
| Lower Ground Floor | 20    | 220    |
| Ground Floor       | 118.5 | 1,275  |
| First Floor        | 79    | 848    |
|