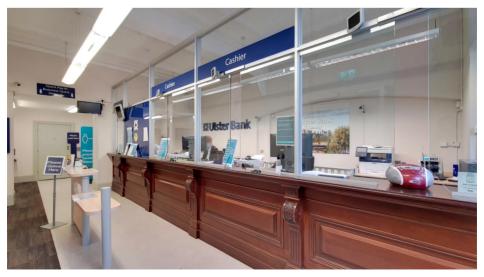

### DESCRIPTION

The property comprises an exceptional five storey mid-terrace building, extending to approximately 325 sq m (3,500 sq ft) in total. The property comprises of lower ground to third floors. The lower ground floor contains storage rooms, the ground floor contains the main retail/office space, storage room, kitchen, W/C and garage. The first floor contains offices, kitchen and W/C. The second floor contains offices and storage rooms. The third floor contains storage rooms. There is a yard to the rear of the property. The property is a protected structure.