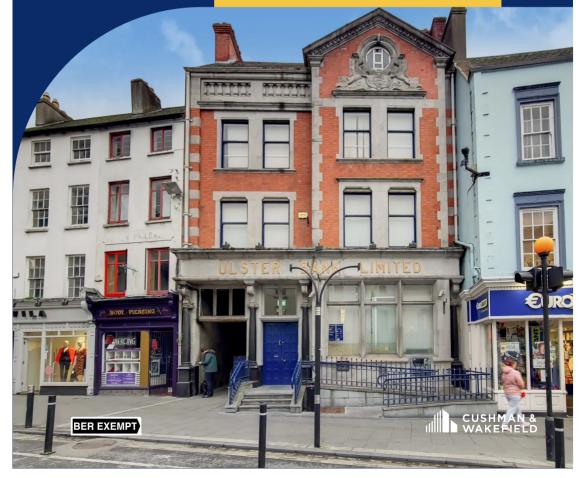

### FOR SALE FREEHOLD 27 HIGH STREET, KILKENNY

- Prime Freehold opportunity located in Kilkenny City
- Suitable for a variety of uses, subject to planning
- Extends to a total area of approximately (NIA) 325 sq m (3,500 sq ft) over five levels

27 High Street, Kilkenny, Co. Kilkenny, R95 T672

### DESCRIPTION

The property comprises an exceptional five storey mid-terrace building, extending to approximately 325 sq m (3,500 sq ft) in total. The property comprises of lower ground to third floors. The lower ground floor contains storage rooms, the ground floor contains the main retail/office space, storage room, kitchen, W/C and garage. The first floor contains offices, kitchen and W/C. The second floor contains offices and storage rooms. The third floor contains storage rooms. There is a yard to the rear of the property. The property is a protected structure.