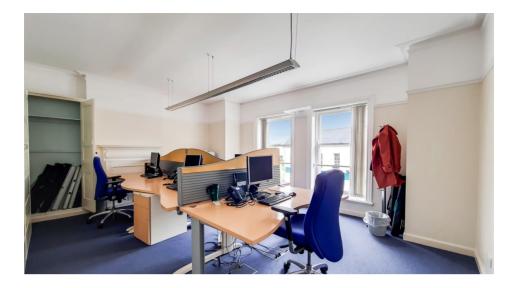

### DESCRIPTION

The property comprises an exceptional five storey mid-terrace building, extending to approximately 325 sq m (3,500 sq ft) in total. The property comprises of lower ground to third floors. The lower ground floor contains storage rooms, the ground floor contains the main retail/office space, storage room, kitchen, W/C and garage. The first floor contains offices, kitchen and W/C. The second floor contains offices and storage rooms. The third floor contains storage rooms. There is a yard to the rear of the property. The property is a protected structure.